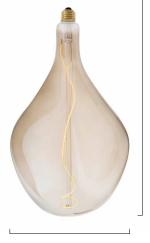

# Decorative LED filament lamp made of mouth-blown glass. This lamp uses 5 Watts of power and achieves 220 Lumens at a CRI of 95. It has an IP54 rating.

#### LAMP

Shape: Custom

Materials: Brass cap, mouth-blown glass

Finish: Iron tinted Beam angle: 360' Base: E27 Weight: 0.413 kg

Working temperature: -5C to 40C

Warm up time: Instant Warranty: 3 years Input Voltage: 220V-240V

200 mm