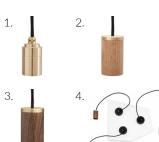

#### **BEST PAIRED WITH**

- 1. Brass Pendant
- 2. Oak Pendant
- 3. Walnut Pendant
- 4. Voronoi Ceiling Plate