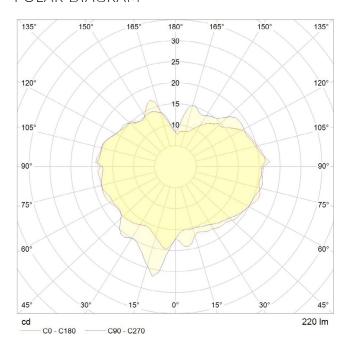

## POLAR DIAGRAM

## PERFORMANCE

| CRI (colour rendering index)       | 95     |
|------------------------------------|--------|
| Lamp lumen output                  | 220    |
| Luminaire circuits per watt (LM/W) | 44     |
| Lifetime (TM-21) (hours)           | 15,000 |
| Colour Temperature                 | 2200K  |
| Power factor                       | 0.9    |